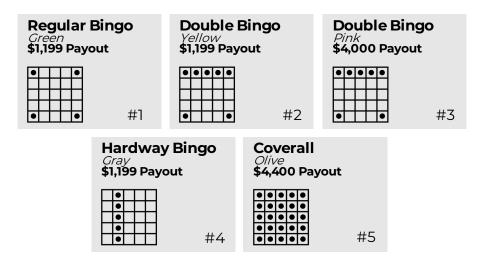

- An Electronic Unit: 12 Warm Up cards Begins at 12:00 p.m. | Coverall pays: \$4,400
  - 36 Early Bird Cards Begins at 1:30 p.m. | Coverall pays: \$44,000
- 50 regular, 25 Specials, & 6 Triangle cards for the Main Session Begins at 3:00 p.m. Coverall pays: \$144,000

#### Warm-Up Session | 12:00PM

3 on 5 Paper Packet - \$5 | (6) Extra Power Cards - \$10 | Extra Coveralls - \$4

#### Early Bird Session | 1:30PM

9 on 9 Paper Packet - \$10 | (18) Extra Power Cards - \$20 | Extra Coveralls - \$4

#### Main Session | 3:00PM | Tickets On Sale Feb. 1 \$650

Includes all Sessions Electronically, a Free Meal, Premium Play, a Food Voucher & Raffle entries!

12 Warm-Up Cards | 36 Early Bird Cards | 50 Regular, 25 Special & 6 Triangle Main Session Cards