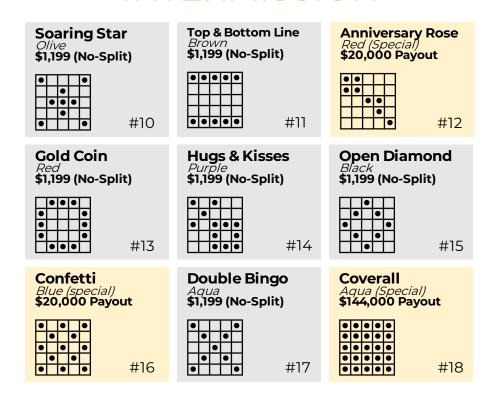

- An Electronic Unit: 12 Warm Up cards Begins at 12:00 p.m. | Coverall pays: \$4,400
  - 36 Early Bird Cards Begins at 1:30 p.m. | Coverall pays: \$44,000
- 50 regular, 25 Specials, & 6 Triangle cards for the Main Session Begins at 3:00 p.m. Coverall pays: \$144,000

#### Main Session | 3:00PM | Tickets On Sale Feb. 1 \$650

Includes all Sessions Electronically, a Free Meal, Premium Play, a Food Voucher & Raffle entries!

12 Warm-Up Cards | 36 Early Bird Cards | 50 Regular, 25 Special & 6 Triangle Main Session Cards

Electronic Extras: (25) Regular Cards \$25 | (15) Special Cards \$25 | Triangle Card \$4 | Coverall Card \$4 | Paper Extras: 9 on 12 Paper Packet \$25 | 3 on 5 Paper packet \$10 | Triangle Card \$4 | Coverall Card \$4

### INTERMISSION