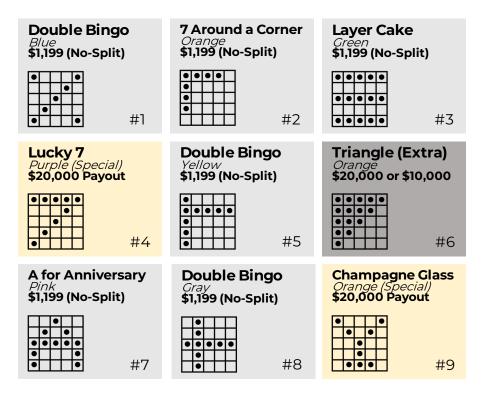

- An Electronic Unit: 12 Warm Up cards Begins at 12:00 p.m. | Coverall pays: \$4,400
  - 36 Early Bird Cards Begins at 1:30 p.m. | Coverall pays: \$44,000
- 50 regular, 25 Specials, & 6 Triangle cards for the Main Session Begins at 3:00 p.m. Coverall pays: \$144,000

#### Main Session | 3:00PM | Tickets On Sale Feb. 1 \$650

Includes all Sessions Electronically, a Free Meal, Premium Play, a Food Voucher & Raffle entries!

12 Warm-Up Cards | 36 Early Bird Cards | 50 Regular, 25 Special & 6 Triangle Main Session Cards

Electronic Extras: (25) Regular Cards \$25 | (15) Special Cards \$25 | Triangle Card \$4 | Coverall Card \$4 | Paper Extras: 9 on 12 Paper Packet \$25 | 3 on 5 Paper packet \$10 | Triangle Card \$4 | Coverall Card \$4