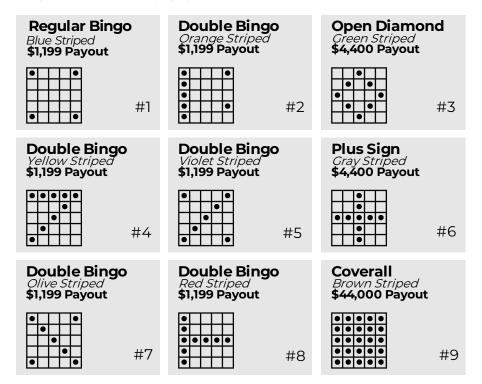

- An Electronic Unit: 12 Warm Up cards Begins at 12:00 p.m. | Coverall pays: \$4,400
  - 36 Early Bird Cards Begins at 1:30 p.m. | Coverall pays: \$44,000
- 50 regular, 25 Specials, & 6 Triangle cards for the Main Session Begins at 3:00 p.m. Coverall pays: \$144,000

#### Warm-Up Session | 12:00PM

3 on 5 Paper Packet - \$5 | (6) Extra Power Cards - \$10 | Extra Coveralls - \$4

#### Early Bird Session | 1:30PM

9 on 9 Paper Packet - \$10 | (18) Extra Power Cards - \$20 | Extra Coveralls - \$4

#### Main Session | 3:00PM | Tickets On Sale Feb. 1 \$650

Includes all Sessions Electronically, a Free Meal, Premium Play, a Food Voucher & Raffle entries!

12 Warm-Up Cards | 36 Early Bird Cards | 50 Regular, 25 Special & 6 Triangle Main Session Cards

Electronic Extras: (25) Regular Cards \$25 | (15) Special Cards \$25 | Triangle Card \$4 | Coverall Card \$4 | Paper Extras: 9 on 12 Paper Packet \$25 | 3 on 5 Paper packet \$10 | Triangle Card \$4 | Coverall Card \$4